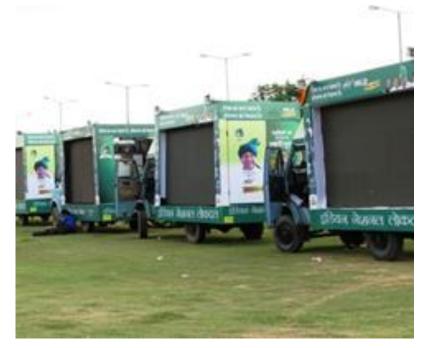

# EVENTS & TRADE SHOWS EXPERIENCE

LED Wall Truck mount for BJP in U.P. – 100 Trucks

LED Wall Truck mount for BJP in Bihar – 50 Trucks

LED Wall Truck mount for BJP in M.P. - 50 Trucks

COMPUTERISED REGISTRATION AND PRINT BADGES FOR VISITORS IN EXHIBITIONS