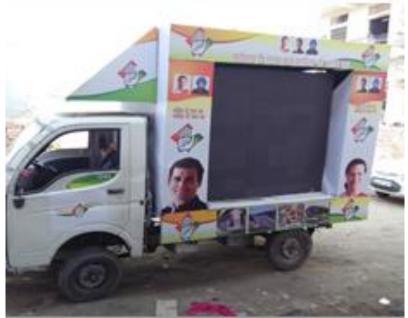

# EVENTS & TRADE SHOWS EXPERIENCE

LED Wall Truck mount for BJP in U.P. – 100 Trucks

LED Wall Truck mount for BJP in Bihar – 50 Trucks

LED Wall Truck mount for BJP in M.P. - 50 Trucks

COMPUTERISED REGISTRATION AND PRINT BADGES FOR VISITORS IN EXHIBITIONS