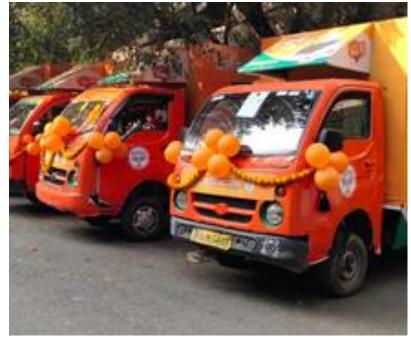

# EVENTS & TRADE SHOWS EXPERIENCE

LED Wall Truck mount for BJP in U.P. – 100 Trucks

LED Wall Truck mount for BJP in Bihar – 50 Trucks

LED Wall Truck mount for BJP in M.P. - 50 Trucks

COMPUTERISED REGISTRATION AND PRINT BADGES FOR VISITORS IN EXHIBITIONS