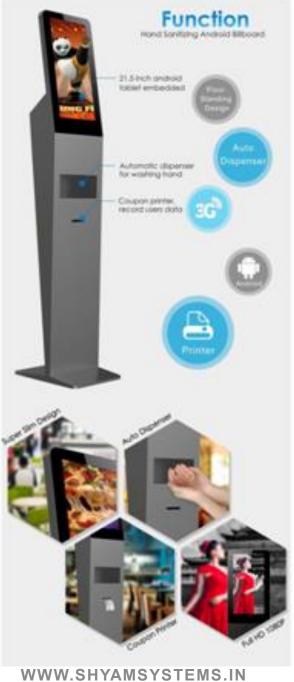

### DIGITAL SIGNAGE AND MEDIA

KIOSK WITH HAND SANITIZER

Self Service Floor Standing Kiosk With Hand Sanitising