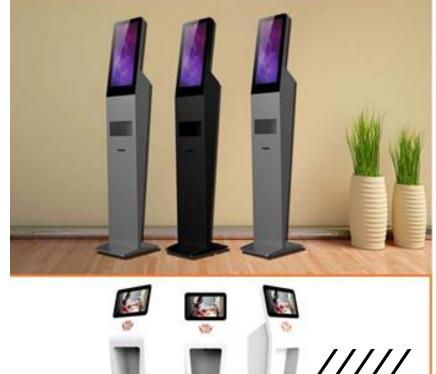

### DIGITAL SIGNAGE AND MEDIA

KIOSK WITH HAND SANITIZER

Self Service Floor Standing Kiosk With Hand Sanitising