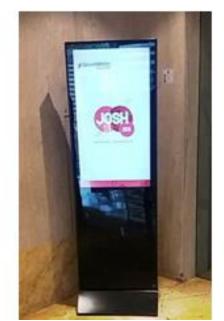

### DIGITAL SIGNAGE AND MEDIA

KIOSK WITH HAND SANITIZER

Self Service Floor Standing Kiosk With Hand Sanitising