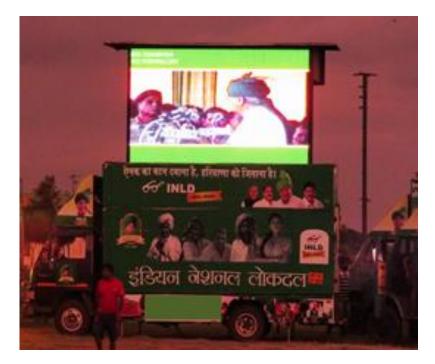

# EVENTS & TRADE SHOWS EXPERIENCE

LED Wall Truck mount for BJP in U.P. – 100 Trucks

LED Wall Truck mount for BJP in Bihar – 50 Trucks

LED Wall Truck mount for BJP in M.P. - 50 Trucks

COMPUTERISED REGISTRATION AND PRINT BADGES FOR VISITORS IN EXHIBITIONS